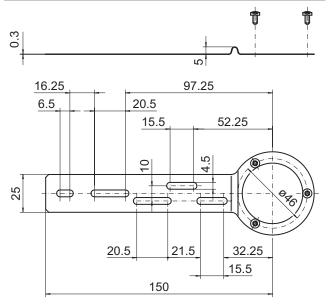

# **Accessories**

# Mounting accessories



# **Mounting kit 021**



#### **Features**

- Universal mounting option by several pitch diameters.

#### Description

Torque support onto encoder by help of the attached screws. Push encoder onto the drive shaft and mount torque support onto the client side. Fastening clamping ring by the screw provided.

### Part number

11073119 Torque

> arm, 1-arm, bolt circle ø65.5...281 mm, mounting M4, can be cut to length (mounting

### Scope of delivery

Included:

torque support, three screws M3 x 6 (DIN 7985 - TX10)

### Suitable for

ATD2AH00, EIL580 - blind hollow shaft, EIL580 - through hollow shaft, EIL580P - blind hollow shaft, EIL580P - through hollow shaft, ITD21H00, ITD21H00 HT, ITD22H00, ITD22H00 SIL

#### **Dimensions**

Baumer



1

### Assembly drawing



Z00410