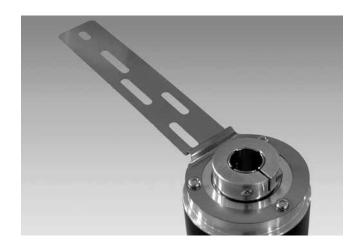

#### Description

Torque support onto encoder by help of the attached screws. Push encoder onto the drive shaft and mount torque support onto the client side. Fastening clamping ring by the screw provided.

### Part number

11073119 Torque

> arm, 1-arm, bolt circle ø65.5...281 mm, mounting M4, can be cut to length (mounting

### Scope of delivery

Included:

torque support, three screws M3 x 6 (DIN 7985 - TX10)