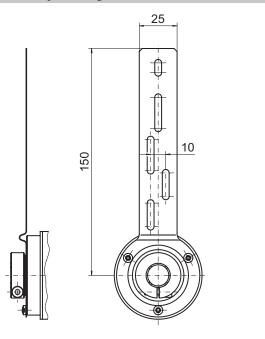

# Mounting accessories



# **Mounting kit 021**



#### **Features**

- Universal mounting option by several pitch diameters.

#### Description

Torque support onto encoder by help of the attached screws. Push encoder onto the drive shaft and mount torque support onto the client side. Fastening clamping ring by the screw provided.

### Part number

11073119 Torque

> arm, 1-arm, bolt circle ø65.5...281 mm, mounting M4, can be cut to length (mounting

### Scope of delivery

Included:

torque support, three screws M3 x 6 (DIN 7985 - TX10)

### Suitable for

ATD2AH00, EIL580 - blind hollow shaft, EIL580 - through hollow shaft, EIL580P - blind hollow shaft, EIL580P - through hollow shaft, ITD21H00, ITD21H00 HT, ITD22H00, ITD22H00 SIL

#### **Dimensions**

Baumer



1

### Assembly drawing



Z00410