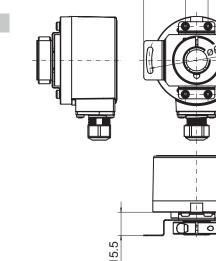

# **Accessories**

# **Mounting accessories**



## **Mounting kit 046**



#### **Features**

- For high-dynamic applications.

#### Description

Standard stator coupling mount with the screws on the encoder. Push encoder onto the drive shaft and mount torque support onto the client side. Fastening clamping ring with clamping ring screw.

70

15

## Part number

11100198

Stator coupling, 2-armed, bolt circle ø63 mm, mounting M3 (mounting kit 046)

### Scope of delivery

Included: standard stator coupling, four screws M3 x 6 (DIN 7985 - TX10)

## Suitable for

**Dimensions** 

EIL580 - blind hollow shaft, EIL580 - through hollow shaft, EIL580P - blind hollow shaft, EIL580P - through hollow shaft

### **Assembly drawing**





Z01570

1