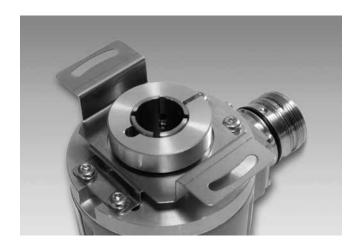

#### Description

Standard stator coupling mount with the screws on the encoder. Push encoder onto the drive shaft and mount torque support onto the client side. Fastening clamping ring with clamping ring screw.

## Part number

11100198

Stator coupling, 2-armed, bolt circle ø63 mm, mounting M3 (mounting kit 046)