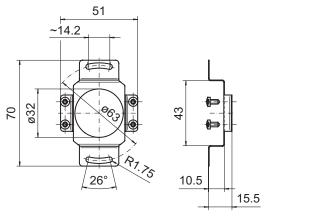

## Part number

11100198

Stator coupling, 2-armed, bolt circle ø63 mm, mounting M3 (mounting kit 046)

## Suitable for

**Dimensions** 

EIL580 - blind hollow shaft, EIL580 - through hollow shaft, EIL580P - blind hollow shaft, EIL580P - through hollow shaft

### **Assembly drawing**

Z01570

1